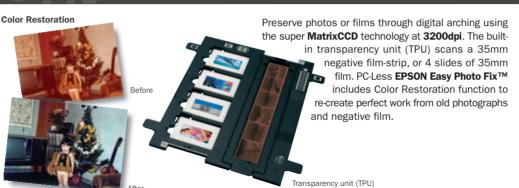

#### Superior 3200dpi MatrixCCD Scanner

**Unprecedented Creativity** 

personalise your creative work.

\* On printable CDs/DVDs.

Create a personalised photo by adding a handwritten

message or sketch in Combo Printing Sheet function.

# **Intelligent Copying and Printing**

Intelligent copy photo mode reproduce 2 4R(4"x6") photos as separate prints, or enlarge a certain portion of your image with the Crop Photo function and even perform Color Restoration without PC. Poster function enlarge a single document on multiple sheets. Save paper with 2-in-1 page, 4-in-1 page and Repeat copy functions. Use the mirror copy mode and have fun creating iron-on transfers.